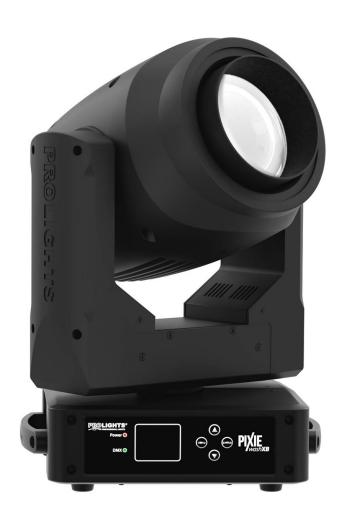

# PIXIE WASH XB

#### MUSMOV210

ShowPRO Prolights Pixie Wash XB reinvents the concept of the moving LED wash light; bringing together the classic styling of a traditional wash luminaire and applying the very latest innovations in the field of LED technology.

The large frontal plano-convex lens delivers a stunning level of brightness and an exceptional zoom range with a 1:8 ratio, combined with a proprietary 280W RGB and warm white LED module delivering a high-quality white reproduction with high CRI and TLCI parameters as well an extremely precise colour tuning.

Pixie Wash XB is an ideal solution for any application where users want a superior light quality but without the view of multi-cell fixtures. Being compact, fast and silent, the Pixie Wash XB offers unprecedented flexibility and is ideal for use in theatres, TV, corporate and festivals.