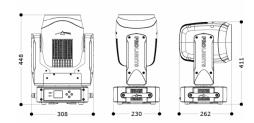

| CONTROL SYSTEM      |                                                           |  |
|---------------------|-----------------------------------------------------------|--|
| Pan/tilt rotation:  | 540°/250° (16 bit)                                        |  |
| Dimmer:             | 0-100% 16Bit                                              |  |
| Control Methods:    | DMX512, RDM, Art-Net, W-DMX                               |  |
| Display:            | LCD high resolution colour display with autoflip          |  |
| Control personality | 15 / 18 / 22 / 23 Channel                                 |  |
| PHYSICAL            |                                                           |  |
| Size:               | 308x448x230mm                                             |  |
| Weight:             | 13.6kg                                                    |  |
| Casing:             | Die Cast Aluminium                                        |  |
| Colour:             | Black                                                     |  |
| Cooling:            | Combination of heat pipe cooling system and low noise fan |  |
| ENVIRONMENT         |                                                           |  |
| Ambient Temp:       | 0-+45°                                                    |  |
| IP Rating:          | IP20                                                      |  |

### **Dimensions**

SYDNEY

MELBOURNE +61 29748 1122 +61 39681 7511

BRISBANE +61732673177

PERTH +61 8 9248 8119

AUCKLAND +6498693293